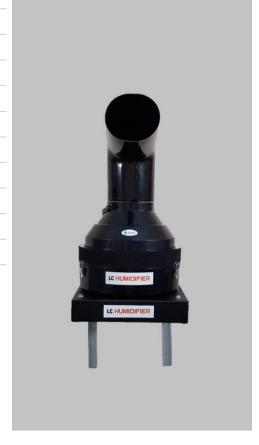

## Centrifugal Humidifier

## LC Humidifier

5-6 liters per hour Humidification capacity

Recommended Up to 6000 cu.ft.

Indicative coverage area

Adopts Centrifugal Technology

Produces smoke-like fog, the vapor is dispensed by asmall fan through an opening

Inbuilt Float valve system

For continuous water supply, doesn't need to be refilled again and again

Plug n Play Easy to install

| <i>l</i> /hr | 5-6                                         |
|--------------|---------------------------------------------|
|              | Single Phase, 220 $^{\sim}$ 240 VAC / 50 Hz |
| watts        | 90                                          |
|              | 30%-90%                                     |
| microns      | 5 ~ 10                                      |
| ft           | >11                                         |
| cu.ft.       | Upto 6000                                   |
| cms          | 35 x 35 x 45"                               |
| inches       | 0.5                                         |
| Db           | < 40                                        |
| kgs          | 6.5                                         |
| Deg C        | 5-45                                        |
|              | microns ft cu.ft. cms inches Db kgs         |