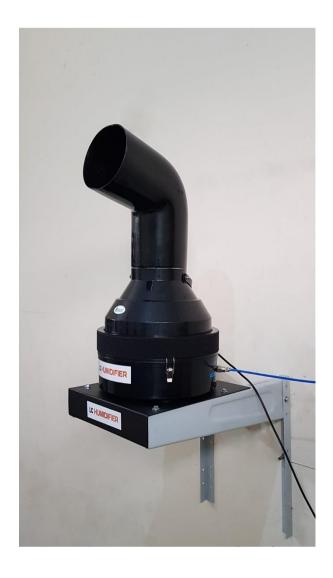

## Centrifugal Humidifier

## LC Humidifier

5-6 liters per hour Humidification capacity

Recommended Up to 6000 cu.ft.

Indicative coverage area

Adopts Centrifugal Technology

Produces smoke-like fog, the vapor is dispensed by asmall fan through an opening

Inbuilt Float valve system

For continuous water supply, doesn't need to be refilled again and again

Plug n Play Easy to install

| <i>l</i> /hr | 5-6                                         |
|--------------|---------------------------------------------|
|              | Single Phase, 220 $^{\sim}$ 240 VAC / 50 Hz |
| watts        | 90                                          |
|              | 30%-90%                                     |
| microns      | 5 ~ 10                                      |
| ft           | >11                                         |
| cu.ft.       | Upto 6000                                   |
| cms          | 35 x 35 x 45"                               |
| inches       | 0.5                                         |
| Db           | < 40                                        |
| kgs          | 6.5                                         |
| Deg C        | 5-45                                        |
|              | microns ft cu.ft. cms inches Db kgs         |