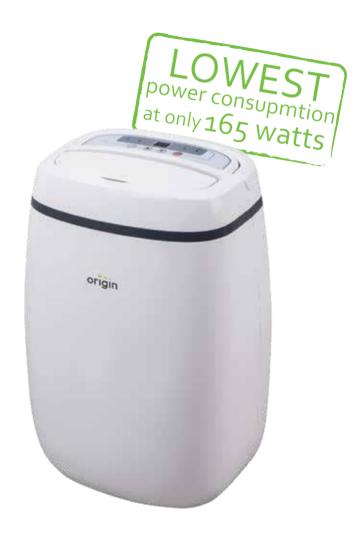

Power Consumption @ 165 watts

lowest power consuming dehumidifier in Asia

**Auto Restart** 

resumes operation once power comes on

Auto Resume

pre-set humidity levels maintained on power resumption

| Extraction (I/24hr) (30°C, 80% RH)                                | <i>l</i> /24hr | 12               |
|-------------------------------------------------------------------|----------------|------------------|
| Recommended Coverage for dehumidification (Indicative) (Home)     |                | Upto 2500 cu.ft. |
| Recommended Coverage for dehumidification (Indicative) (Industry) |                | Upto 1500 cu.ft. |
| Power consumption, Power supply 220V-240V/50Hz                    | watts          | 165              |
| Air Flow                                                          | m³/hr          | 100              |
| Dimensions (W X D X H)                                            | Inches         | 13" x 10" x 19"  |
| Tank Capacity                                                     | litres         | 2.5              |
| Compressor                                                        |                | Rotary           |
| Refrigerant                                                       |                | R-134a           |
| Empty Weight                                                      | kgs            | 9.8              |
| Running Temperature                                               |                | 5°C – 35°C       |
| Programmable Timer                                                |                | Yes              |
| Humidity Setting                                                  |                | Electronic       |
| Auto Restart                                                      |                | Yes              |
| Auto Resume                                                       |                | Yes              |