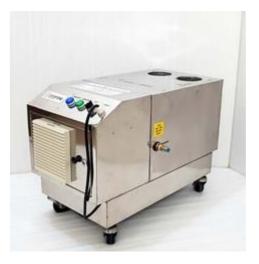

# DRI-FOG ULTRASONIC HUMIDIFIER – 10 LPH (V10.2)

## **Technical Specifications:**

- Working Principle : Ultrasonic
- Particle size : < 5 microns
- Power consumption : < 3 amps
- Air Volume : 500 mtr<sup>3</sup>/Hr.
- Humidification Capacity : 10 Liters/Hr.
- Stabilized Power Supply : 230 VAC, 50/60 Hz
- Water supply required : DM / RO Water only
- Fog Pipe Outlet : 2 Nos. (110 mm each)

## Features / Advantages:

- 100% atomization with zero water wastage and no condensation.
- Supplied with separate "Digital Humidity Controller" to automatically monitor, control & maintain RH level.
- Supplied with highest rated ROTRONICS<sup>®</sup> (USA/SWISS brand) humidity sensor.
- Controller & Humidifier designed such that they can be installed outside the room.
- Supplied with Voltage Stabilizer\*.
- > Inbuilt float system to maintain water level inside.
- Inbuilt Digital Auto-Drain Mechanism to automatically clean the humidifiers water tank from time to time.
- > No compressed air or water pressure pump required.
- High gasification rate up to 80%.
- Two stage air filtration system with primary & secondary air filter.
- > Portable and easy to move with castor wheels.
- Complete Stainless Steel (SS304) body for life long corrosion free system.
- Shipped in "ready-to-use" condition (plug-and-play).
- 1