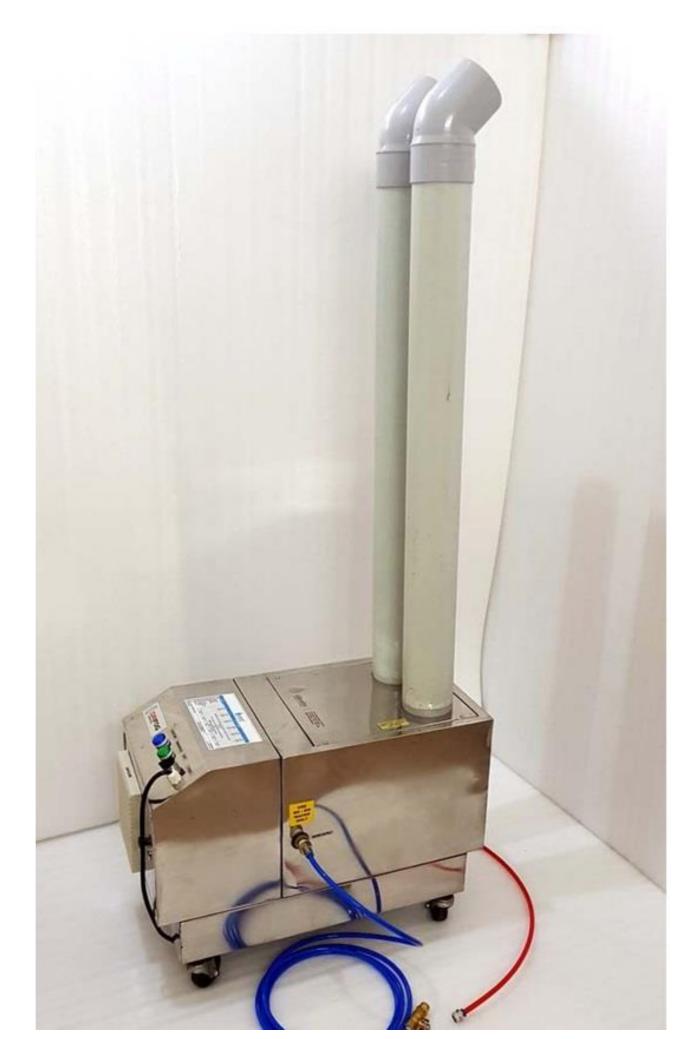

# DRI-FOG ULTRASONIC HUMIDIFIER – 10 LPH (V10.2)

## **Technical Specifications:**

- Working Principle : Ultrasonic
- Particle size : < 5 microns
- Power consumption : < 3 amps
- Air Volume : 500 mtr<sup>3</sup>/Hr.
- Humidification Capacity : 10 Liters/Hr.
- Stabilized Power Supply : 230 VAC, 50/60 Hz
- Water supply required : DM / RO Water only
- Fog Pipe Outlet : 2 Nos. (110 mm each)

## Features / Advantages:

- 100% atomization with zero water wastage and no condensation.
- Supplied with separate "Digital Humidity Controller" to automatically monitor, control & maintain RH level.
- Supplied with highest rated ROTRONICS<sup>®</sup> (USA/SWISS brand) humidity sensor.
- Controller & Humidifier designed such that they can be installed outside the room.
- Supplied with Voltage Stabilizer\*.
- > Inbuilt float system to maintain water level inside.
- Inbuilt Digital Auto-Drain Mechanism to automatically clean the humidifiers water tank from time to time.
- > No compressed air or water pressure pump required.
- High gasification rate up to 80%.
- Two stage air filtration system with primary & secondary air filter.
- > Portable and easy to move with castor wheels.
- Complete Stainless Steel (SS304) body for life long corrosion free system.
- Shipped in "ready-to-use" condition (plug-and-play).
- 1