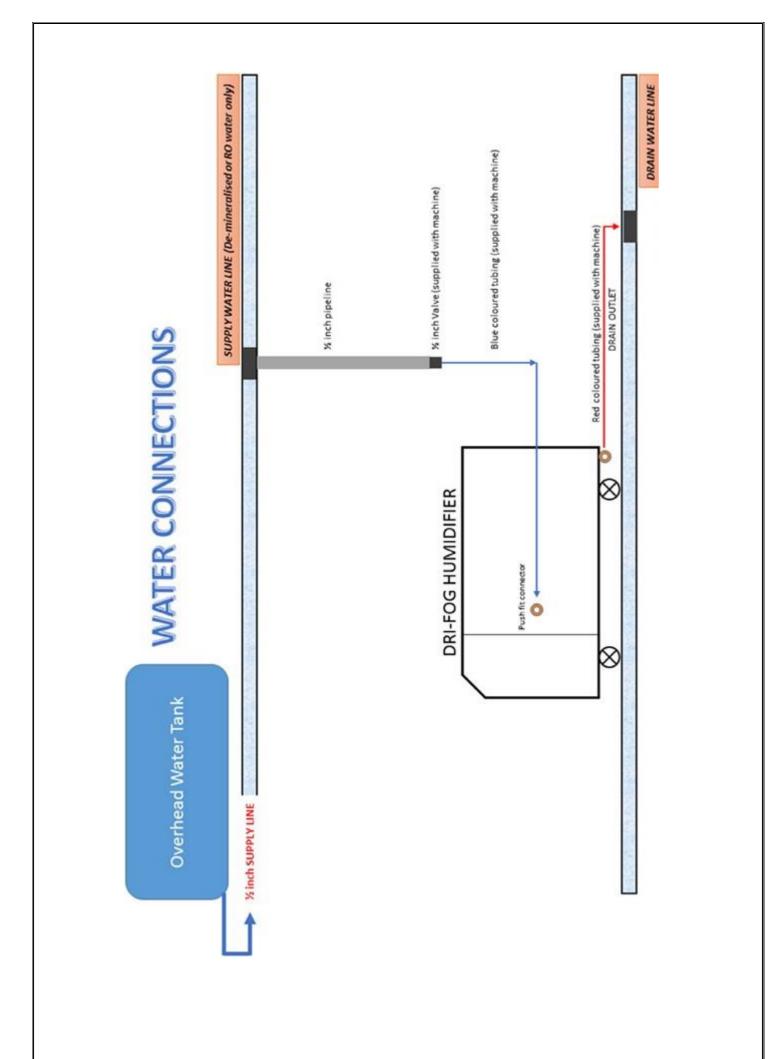

## **Technical Specifications:**

- Working Principle : Ultrasonic
- Particle size : < 5 microns
- Power consumption : < 3 amps
- Air Volume : 500 mtr<sup>3</sup>/Hr.
- Humidification Capacity : 10 Liters/Hr.
- Stabilized Power Supply : 230 VAC, 50/60 Hz
- Water supply required : DM / RO Water only
- Fog Pipe Outlet : 2 Nos. (110 mm each)