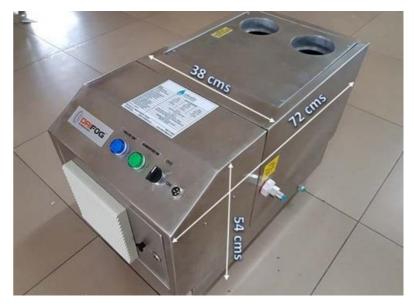

# DRI-FOG ULTRASONIC HUMIDIFIER – 10 LPH (V10.2)

## **Technical Specifications:**

- Working Principle : Ultrasonic
- Particle size : < 5 microns
- Power consumption : < 3 amps
- Air Volume : 500 mtr<sup>3</sup>/Hr.
- Humidification Capacity : 10 Liters/Hr.
- Stabilized Power Supply : 230 VAC, 50/60 Hz
- Water supply required : DM / RO Water only
- Fog Pipe Outlet : 2 Nos. (110 mm each)

## Features / Advantages:

- 100% atomization with zero water wastage and no condensation.
- Supplied with separate "Digital Humidity Controller" to automatically monitor, control & maintain RH level.
- Supplied with highest rated ROTRONICS<sup>®</sup> (USA/SWISS brand) humidity sensor.
- Controller & Humidifier designed such that they can be installed outside the room.
- Supplied with Voltage Stabilizer\*.
- > Inbuilt float system to maintain water level inside.
- Inbuilt Digital Auto-Drain Mechanism to automatically clean the humidifiers water tank from time to time.
- > No compressed air or water pressure pump required.
- High gasification rate up to 80%.
- Two stage air filtration system with primary & secondary air filter.
- > Portable and easy to move with castor wheels.
- Complete Stainless Steel (SS304) body for life long corrosion free system.
- Shipped in "ready-to-use" condition (plug-and-play).
- 1