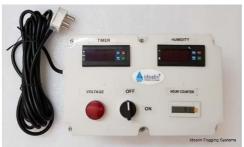

### DIGITAL HUMIDITY CONTROLLER

(To automatically control and maintain the desired humidity level)

#### Features:

- Digital humidity controller with live RH display.
- Digital Auto-Drain countdown Timer.
- Digital/Analogue Hour Counter.
- Digital voltage indicator.
- ROTRONICS<sup>®</sup> humidity sensor for highest accuracy and reliability @ > 95% RH levels.
- Extended cables to keep controller outside room and only humidity sensor inside the room.

DIGITAL HUMIDITY CONTROLLER