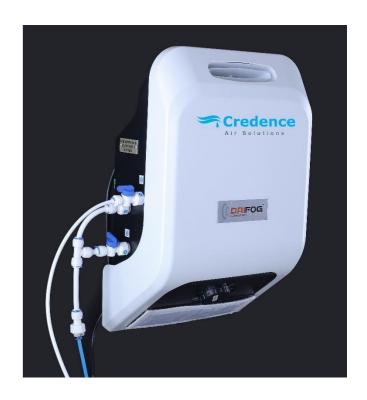

## Drifog 1.6 LPH Humidifier

1.6 liters per hour Humidification capacity

Recommended Up to 3000 cu. ft.

Indicative coverage area

Adopts Ultrasonic Technology

Produces extremely fine, smoke-like fog, the vapor is dispensed by a small fan through an opening

Inbuilt Float valve system

For continuous water supply, doesn't need to be refilled again and again

**Zero Condensation** 

Unlike conventional humidifiers, it doesn't cause condensation on any surface

Plug n Play Easy to install

Industries

Fog Output l/hr 1.6 Power supply Single Phase, 220 ~ 240 VAC / 50 Hz watts Power Input 120 30%-90% Operating range humidity Particle Size <2 microns **Humidification Distance** ft >11 cu.ft. Upto 3000 Area Coverage **Inbuilt Tank Capacity** 300 ml 15" x 9" x 22" Dimensions (W x D x H) inches Water Connection 0.5 inches Noise Level db < 40 Weight 6.5 kgs **Operating Temperature** Deg C 5-45 Water Supply Required De-mineralized (DM) / Reverse Osmosis (RO) only.