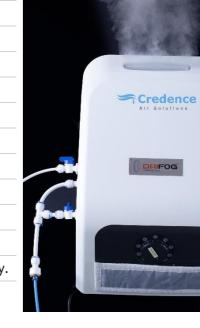

## Drifog 1.6 LPH Humidifier

1.6 liters per hour Humidification capacity

Recommended Up to 3000 cu. ft.

Indicative coverage area

Adopts Ultrasonic Technology

Produces extremely fine, smoke-like fog, the vapor is dispensed by a small fan through an opening

Inbuilt Float valve system

For continuous water supply, doesn't need to be refilled again and again

**Zero Condensation** 

Unlike conventional humidifiers, it doesn't cause condensation on any surface

Plug n Play Easy to install